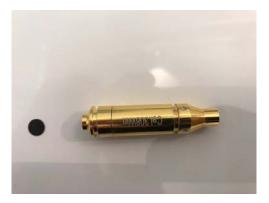

## First time use and battery replacement

- 1. Unscrew the back of the laser cartridge
- 2. First time use, take out the black coverage.
- 3. For changing battery, take out old batteries and insert new batteries.
- 4. Screw the cap on all the way, and its ready to use.
- 5. The cartridge should be very tight in the chamber, so a good advice may be to lubricate some oil on the o-rings before introduction