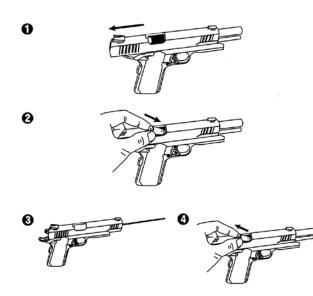

## Installation and usage :

- 1. Unload your firearm! Always point in a safe direction.
- 2. Insert laser trainer cartridge into the chamber of the firearm.
- 3. Ready your pistol and point it to the target , pull trigger to fire the red laser dot.
- 4. Remove laser trainer cartridge when finished shooting. With eraser end of a pencil or a cleaning rod (pussestokk), insert into barrel and gently push laser trainer cartridge out.