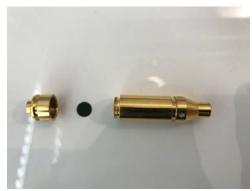

## First time use and battery replacement

- 1. Unscrew the back of the laser cartridge
- 2. First time use, take out the black coverage.
- 3. For changing battery, take out old batteries and insert new batteries.
- 4. Screw the cap on all the way, and its ready to use.
- 5. The cartridge should be very tight in the chamber, so a good advice may be to lubricate some oil on the o-rings before introduction